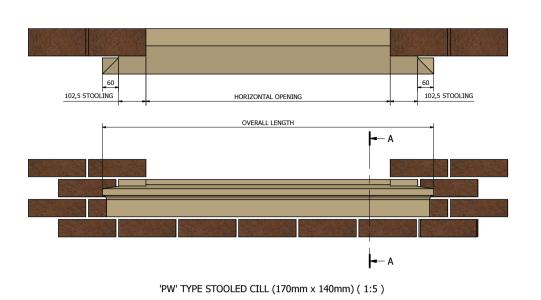

SCALE 1:10 U.S.O.

TITLE

PW CILLS IN BRICK

Drawing No. VC-PW-01 Rev

ARCHITECTURAL

Vobster Architectural Newbury Works Coleford, Radstock Somerset, BA3 5RX T/ +44 (0)203 968 7058

E/ enquiries@vobsterarchitectural.co.uk
W/ www.vobsterarchitectural.co.uk