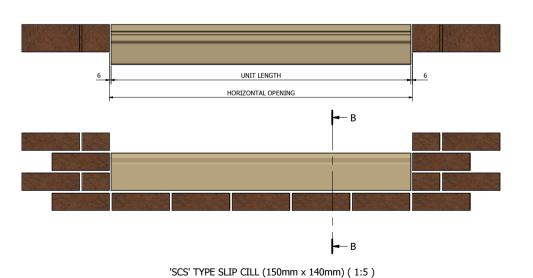

B-B (1:5)

150

Vobster Architectural Newbury Works Coleford, Radstock Somerset, BA3 SRX T/ +44 (0)203 968 7058 E/ enquiries@wobsterarchitectural.c W/ www.vobsterarchitectural.c

SCALE 1:10 U.S.O.

TITLE

SC CILLS IN BRICK

Drawing No. VC-SCW-01 Rev

VOBSTER

Vobster Architectural Newbury Works Coleford, Radstock Somerset, BA3 SRX T1 +44 (0)203 968 7058 EI enquiries@vobsterarchitectural.co.u W/ www.vobsterarchitectural.co.uk