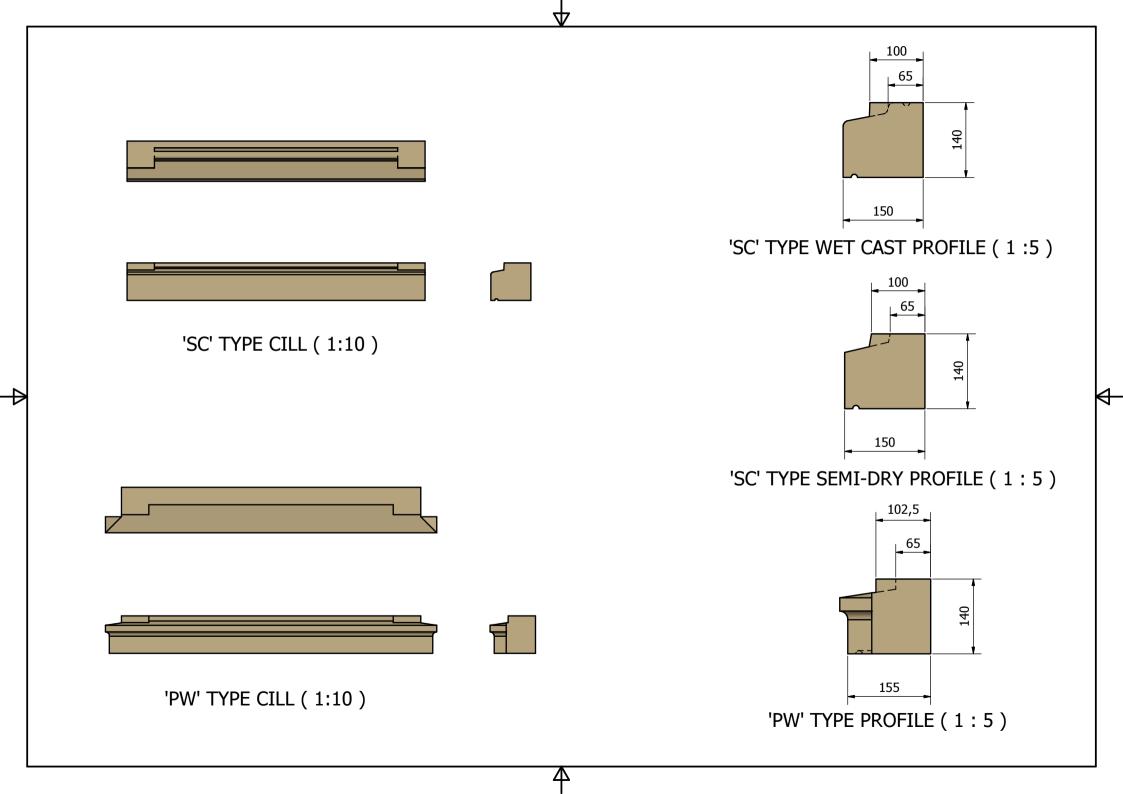

B-B (1:5)

150

Vobster Architectural Newbury Works Coleford, Radstock Somerset, BA3 SRX T/ +44 (0)203 968 7058 E/ enquiries@wobsterarchitectural.c W/ www.vobsterarchitectural.c

SCALE 1:10 U.S.O.

TITLE

SC CILLS IN BRICK

Drawing No. VC-SCW-01 Rev

VOBSTER

Vobster Architectural Newbury Works Coleford, Radstock Somerset, BA3 SRX T1 +44 (0)203 968 7058 EI enquiries@vobsterarchitectural.co.u W/ www.vobsterarchitectural.co.uk