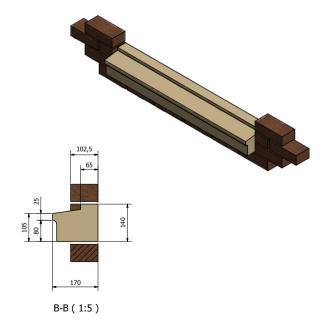

B-B (1:5)

150

Vobster Architectural Newbury Works Coleford, Radstock Somerset, BA3 SRX T/ +44 (0)203 968 7058 E/ enquiries@wobsterarchitectural.c W/ www.vobsterarchitectural.c

SCALE 1:10 U.S.O.

TITLE

SC CILLS IN BRICK

Drawing No. VC-SCW-01 Rev

VOBSTER

Vobster Architectural Newbury Works Coleford, Radstock Somerset, BA3 SRX T1 +44 (0)203 968 7058 EI enquiries@vobsterarchitectural.co.u W/ www.vobsterarchitectural.co.uk