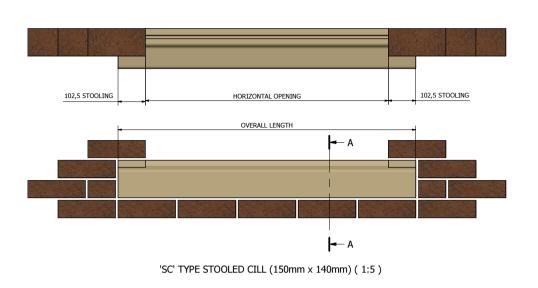

B-B (1:5)

150

Vobster Architectural Newbury Works Coleford, Radstock Somerset, BA3 SRX T/ +44 (0)203 968 7058 E/ enquiries@wobsterarchitectural.c W/ www.vobsterarchitectural.c

SCALE 1:10 U.S.O.

TITLE

SC CILLS IN BRICK

Drawing No. VC-SCW-01 Rev

VOBSTER

Vobster Architectural Newbury Works Coleford, Radstock Somerset, BA3 SRX T1 +44 (0)203 968 7058 EI enquiries@vobsterarchitectural.co.u W/ www.vobsterarchitectural.co.uk