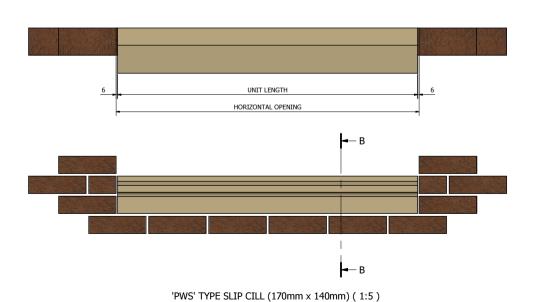

SCALE 1:10 U.S.O.

TITLE

PW CILLS IN BRICK

Drawing No. VC-PW-01 Rev

ARCHITECTURAL

Vobster Architectural Newbury Works Coleford, Radstock Somerset, BA3 5RX T/ +44 (0)203 968 7058

E/ enquiries@vobsterarchitectural.co.uk
W/ www.vobsterarchitectural.co.uk