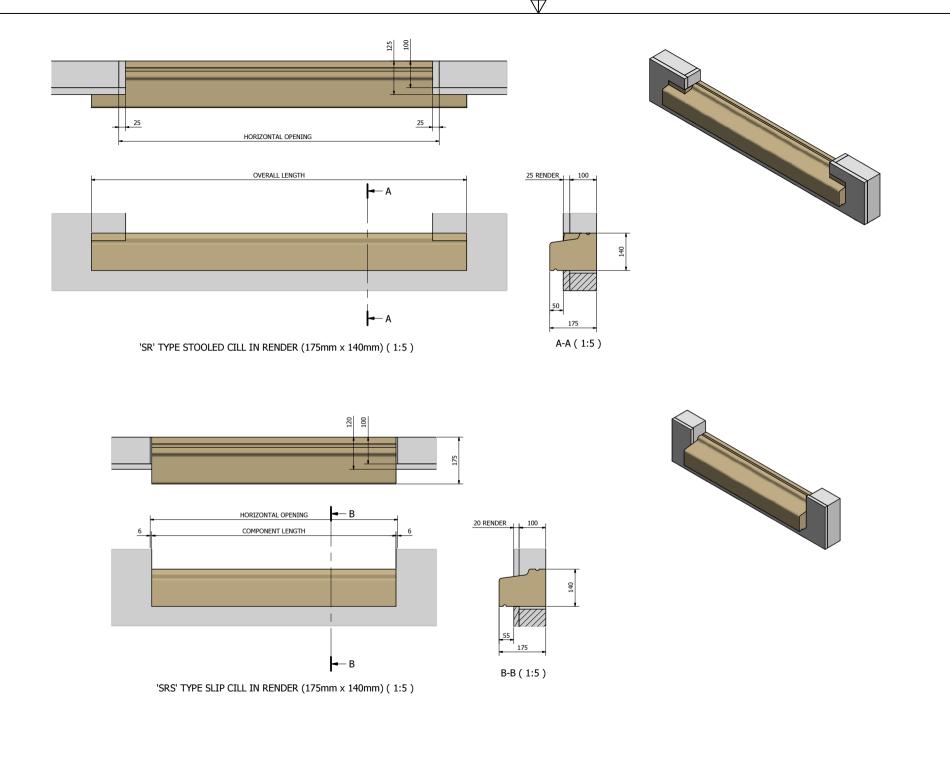

DENOTES DIRECTION OF WEATH

SCALE 1:10 U.S.O.

TITLE

SR CILLS IN RENDER

Drawing No. VC-SRW-01 Rev

VOBSTER

Vobster Architectural Newbury Works Coleford, Radstock Somerset, BA3 SRX T/ +44 (0)203 968 7058 E/ enquiries@wobsterarchitectural.c W/ www.vobsterarchitectural.c