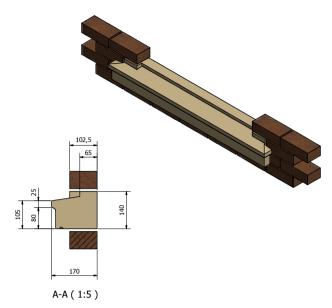

SCALE 1:10 U.S.O.

TITLE

PW CILLS IN BRICK

Drawing No. VC-PW-01 Rev

ARCHITECTURAL

Vobster Architectural Newbury Works Coleford, Radstock Somerset, BA3 5RX T/ +44 (0)203 968 7058

E/ enquiries@vobsterarchitectural.co.uk
W/ www.vobsterarchitectural.co.uk