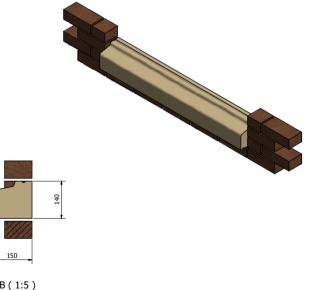

B-B (1:5)

150

Vobster Architectural Newbury Works Coleford, Radstock Somerset, BA3 SRX T/ +44 (0)203 968 7058 E/ enquiries@wobsterarchitectural.c W/ www.vobsterarchitectural.c

SCALE 1:10 U.S.O.

TITLE

SC CILLS IN BRICK