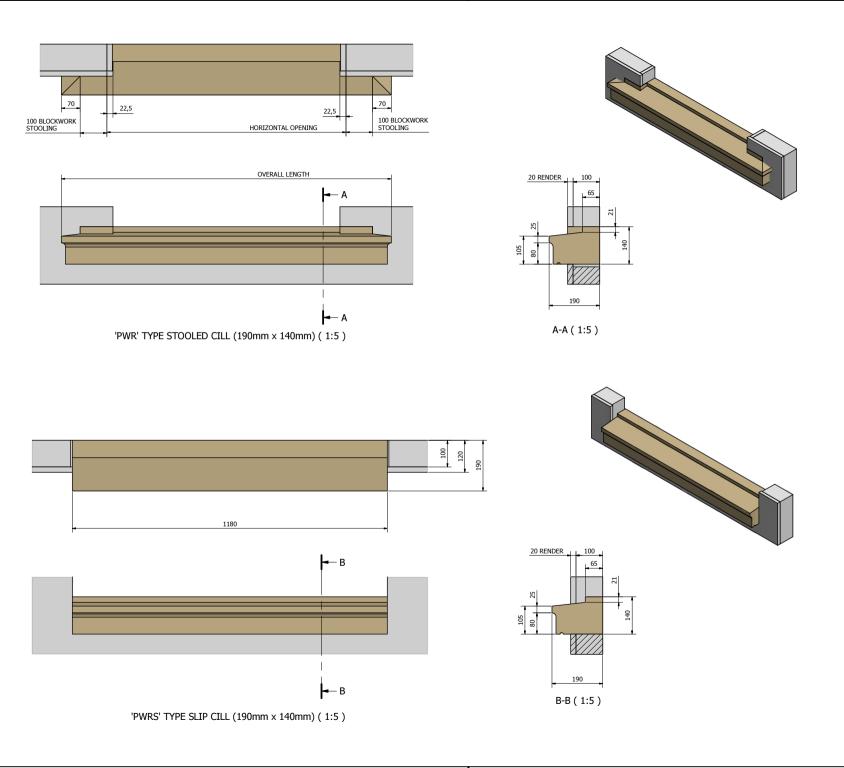

E/ enquiries@vobsterarchitectural.co.uk
W/ www.vobsterarchitectural.co.uk

It is the responsionity of the classravier to ensure the sustain of any of these products within their project. Vobster Cast Stone Ltd. can accept no responsibility for accuracy or establity of any information produced and o no warranty whatboever in this respect. All units weight approx. 2-4 bornes (m² albough this will depend on the chosen mix design --please therefore contact us for confirmation of weights.

chosen mix design - please therefore contact us confirmation of weights. To comply with c.d. m regulations please notify us i require lifting sockets to be incorporated into unit

KEY

DENOTES PRISHED FACES

DENOTES DIRECTION OF WEATH

SCALE 1:10 U.S.O.

TITLE

SR CILLS IN RENDER

Drawing No. VC-SRW-01 Rev



VOBSTER

Vobster Architectural Newbury Works Coleford, Radstock Somerset, BA3 SRX T/ +44 (0)203 968 7058 E/ enquiries@wobsterarchitectural.c W/ www.vobsterarchitectural.c

SCALE 1:10 U.S.O.

TITLE

PWR CILLS IN RENDER

Drawing No. VC-PWR-01 Rev