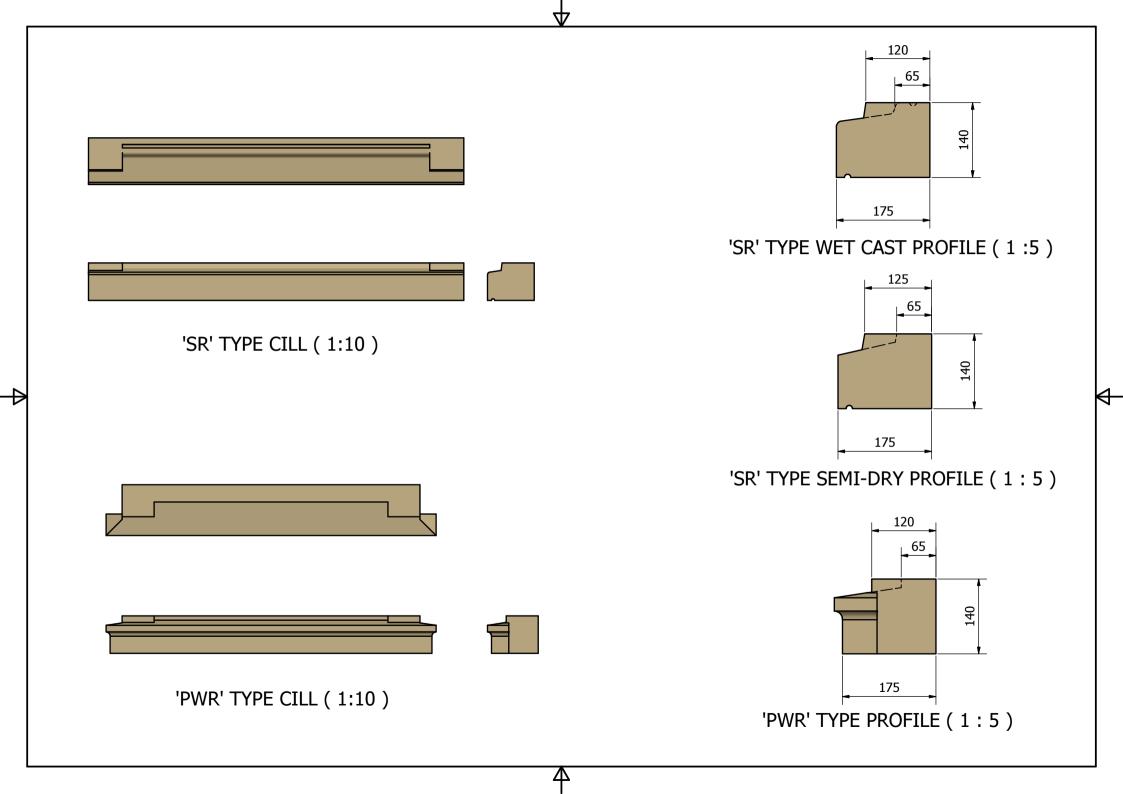

SCALE 1:10 U.S.O.

TITLE

PW CILLS IN BRICK

Drawing No. VC-PW-01 Rev

ARCHITECTURAL

Vobster Architectural Newbury Works Coleford, Radstock Somerset, BA3 5RX T/ +44 (0)203 968 7058

E/ enquiries@vobsterarchitectural.co.uk
W/ www.vobsterarchitectural.co.uk