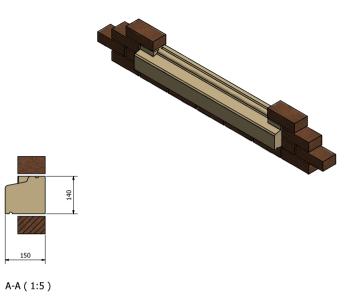

B-B (1:5)

150

Vobster Architectural Newbury Works Coleford, Radstock Somerset, BA3 SRX T/ +44 (0)203 968 7058 E/ enquiries@wobsterarchitectural.c W/ www.vobsterarchitectural.c

SCALE 1:10 U.S.O.

TITLE

SC CILLS IN BRICK

Drawing No. VC-SCW-01 Rev

VOBSTER

Vobster Architectural Newbury Works Coleford, Radstock Somerset, BA3 SRX T1 +44 (0)203 968 7058 EI enquiries@vobsterarchitectural.co.u W/ www.vobsterarchitectural.co.uk