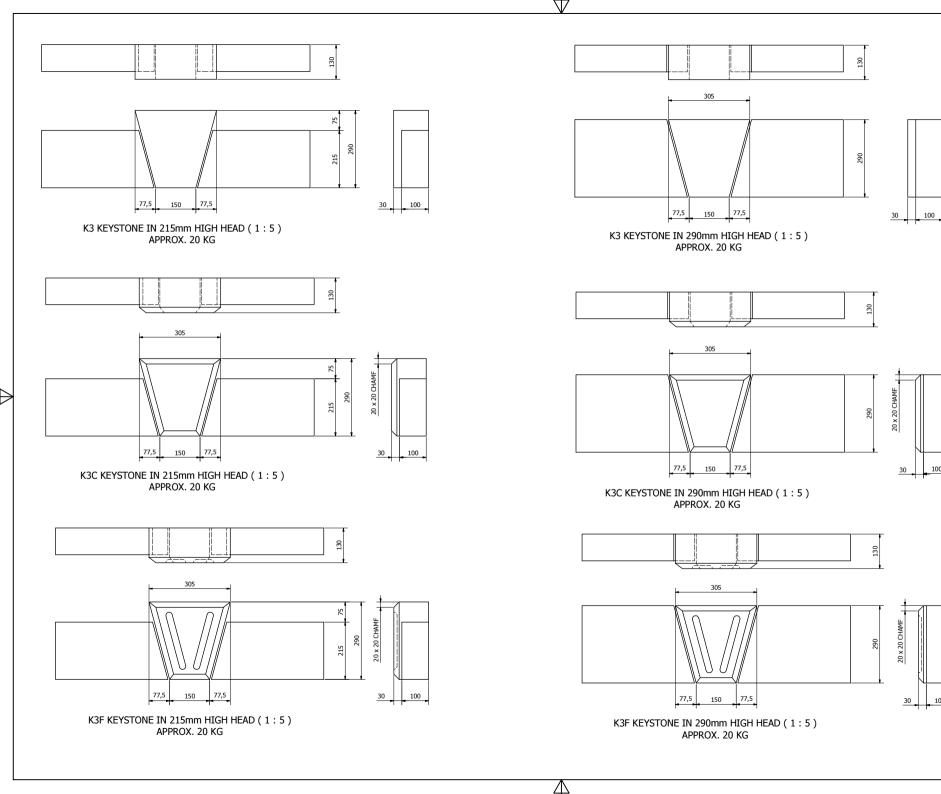

SCALE 1:10 U.S.O.

TITLE

K1 SOLID KEYSTONE (215mm)

Drawing No. VC-KS-01 Rev

K2 KEYSTONE OVER 140mm HIGH HEAD ( 1:5 ) APPROX. 7 KG

K2C CHAMFERED KEYSTONE OVER 140mm HIGH HEAD ( 1:5 ) APPROX. 7  $\rm KG$ 

K2F FLUTED KEYSTONE OVER 140mm HIGH HEAD ( 1:5 ) APPROX. 7 KG

SCALE 1:10 U.S.O.

TITLE

K2 SLIP-OVER KEYSTONE (215mm)

Drawing No. VC-KS-02 Rev

K4 KEYSTONE OVER 215mm HIGH HEAD ( 1:5 ) APPROX. 9 KG

K4C CHAMFERED KEYSTONE OVER 215mm HIGH HEAD ( 1:5 ) APPROX. 9 KG

K4F KEYSTONE OVER 215mm HIGH HEAD ( 1:5 ) APPROX. 9  $\rm KG$ 

SCALE 1:10 U.S.O.

TITLE

K4 SLIP-OVER KEYSTONE (290mm)

Drawing No. VC-KS-04 Rev

SCALE 1:10 U.S.O.

TITLE

K5 SOLID KEYSTONE (365mm)

Drawing No. VC-KS-05 Rev