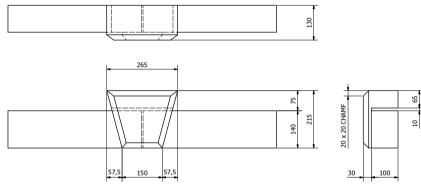

SCALE 1:10 U.S.O.

TITLE

K1 SOLID KEYSTONE (215mm)

Drawing No. VC-KS-01 Rev

K2 KEYSTONE OVER 140mm HIGH HEAD ( 1:5 ) APPROX. 7 KG

K2C CHAMFERED KEYSTONE OVER 140mm HIGH HEAD ( 1:5 ) APPROX. 7  $\rm KG$ 

K2F FLUTED KEYSTONE OVER 140mm HIGH HEAD ( 1:5 ) APPROX. 7 KG