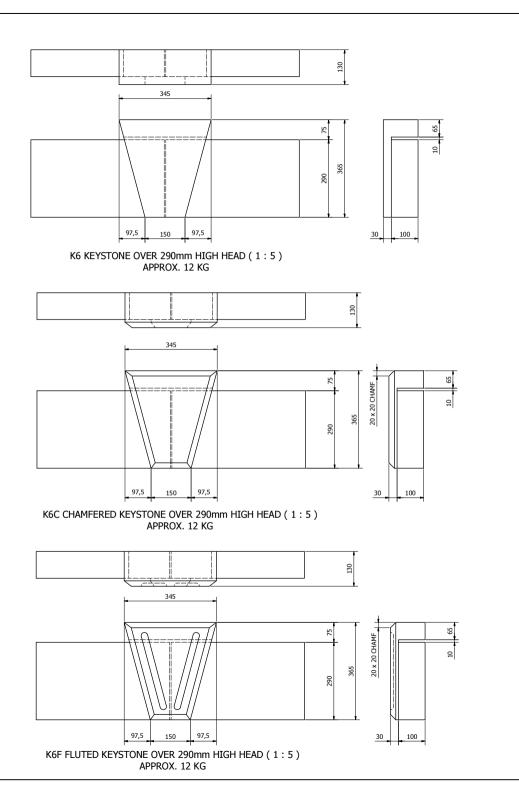

SCALE 1:10 U.S.O.

TITLE

K1 SOLID KEYSTONE (215mm)

Drawing No. VC-KS-01 Rev



K2 KEYSTONE OVER 140mm HIGH HEAD ( 1:5 ) APPROX. 7 KG



K2C CHAMFERED KEYSTONE OVER 140mm HIGH HEAD ( 1:5 ) APPROX. 7  $\rm KG$ 



K2F FLUTED KEYSTONE OVER 140mm HIGH HEAD ( 1:5 ) APPROX. 7 KG



SCALE 1:10 U.S.O.

TITLE

K2 SLIP-OVER KEYSTONE (215mm)

Drawing No. VC-KS-02 Rev







K4 KEYSTONE OVER 215mm HIGH HEAD ( 1:5 ) APPROX. 9 KG



K4C CHAMFERED KEYSTONE OVER 215mm HIGH HEAD ( 1:5 ) APPROX. 9 KG



K4F KEYSTONE OVER 215mm HIGH HEAD ( 1:5 ) APPROX. 9  $\rm KG$ 



SCALE 1:10 U.S.O.

TITLE

K4 SLIP-OVER KEYSTONE (290mm)

Drawing No. VC-KS-04 Rev





SCALE 1:10 U.S.O.

TITLE

K5 SOLID KEYSTONE (365mm)

Drawing No. VC-KS-05 Rev





SCALE 1:10 U.S.O.

K6 SLIP-OVER KEYSTONE (365mm)

Drawing No. VC-KS-06 Rev