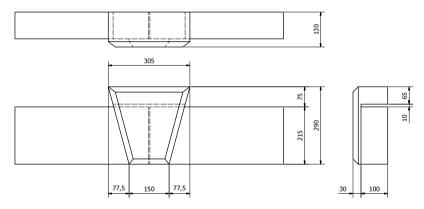

SCALE 1:10 U.S.O.

TITLE

K2 SLIP-OVER KEYSTONE (215mm)

Drawing No. VC-KS-02 Rev

K4 KEYSTONE OVER 215mm HIGH HEAD ( 1:5 ) APPROX. 9 KG

K4C CHAMFERED KEYSTONE OVER 215mm HIGH HEAD ( 1:5 ) APPROX. 9 KG

K4F KEYSTONE OVER 215mm HIGH HEAD ( 1:5 ) APPROX. 9  $\rm KG$ 