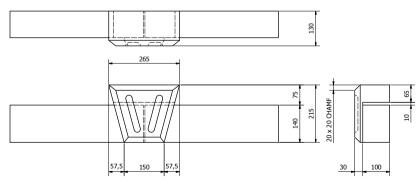

SCALE 1:10 U.S.O.

TITLE

K1 SOLID KEYSTONE (215mm)

Drawing No. VC-KS-01 Rev

K2 KEYSTONE OVER 140mm HIGH HEAD ( 1:5 ) APPROX. 7 KG

K2C CHAMFERED KEYSTONE OVER 140mm HIGH HEAD ( 1:5 ) APPROX. 7  $\rm KG$ 

K2F FLUTED KEYSTONE OVER 140mm HIGH HEAD ( 1:5 ) APPROX. 7 KG