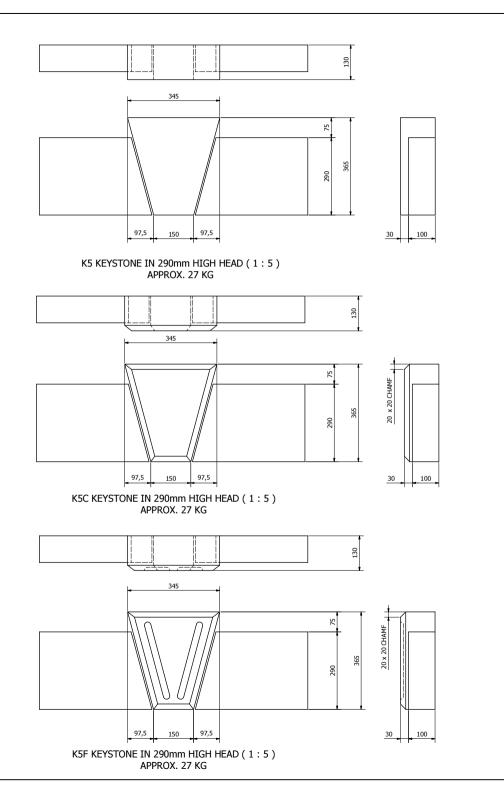

SCALE 1:10 U.S.O.

TITLE

K4 SLIP-OVER KEYSTONE (290mm)

Drawing No. VC-KS-04 Rev

SCALE 1:10 U.S.O.

TITLE

K5 SOLID KEYSTONE (365mm)

Drawing No. VC-KS-05 Rev