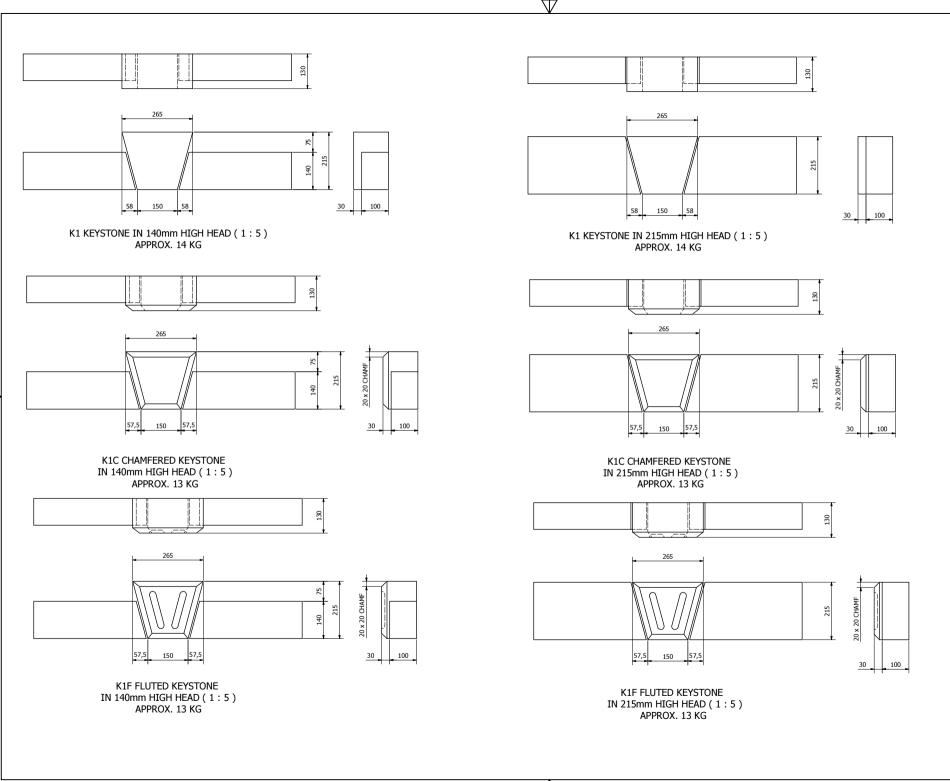

SCALE 1:10 U.S.O.

TITLE

K1 SOLID KEYSTONE (215mm)

Drawing No. VC-KS-01 Rev

K2 KEYSTONE OVER 140mm HIGH HEAD ( 1:5 ) APPROX. 7 KG

K2C CHAMFERED KEYSTONE OVER 140mm HIGH HEAD ( 1:5 ) APPROX. 7  $\rm KG$ 

K2F FLUTED KEYSTONE OVER 140mm HIGH HEAD ( 1:5 ) APPROX. 7 KG