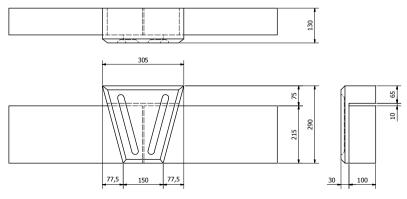

SCALE 1:10 U.S.O.

TITLE

K4 SLIP-OVER KEYSTONE (290mm)

Drawing No. VC-KS-04 Rev

SCALE 1:10 U.S.O.

TITLE

K5 SOLID KEYSTONE (365mm)

Drawing No. VC-KS-05 Rev