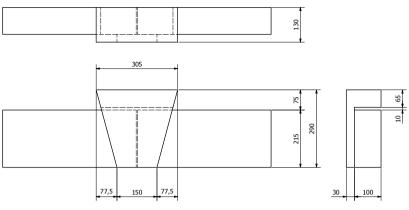

SCALE 1:10 U.S.O.

TITLE

K1 SOLID KEYSTONE (215mm)

Drawing No. VC-KS-01 Rev

K2 KEYSTONE OVER 140mm HIGH HEAD ( 1:5 ) APPROX. 7 KG

K2C CHAMFERED KEYSTONE OVER 140mm HIGH HEAD ( 1:5 ) APPROX. 7  $\rm KG$ 

K2F FLUTED KEYSTONE OVER 140mm HIGH HEAD ( 1:5 ) APPROX. 7 KG