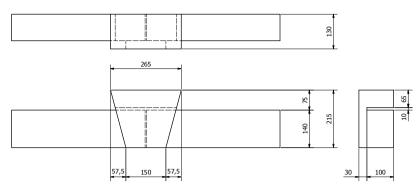

SCALE 1:10 U.S.O.

TITLE

K1 SOLID KEYSTONE (215mm)

Drawing No. VC-KS-01 Rev

K2 KEYSTONE OVER 140mm HIGH HEAD ( 1:5 ) APPROX. 7 KG

K2C CHAMFERED KEYSTONE OVER 140mm HIGH HEAD ( 1:5 ) APPROX. 7  $\rm KG$ 

K2F FLUTED KEYSTONE OVER 140mm HIGH HEAD ( 1:5 ) APPROX. 7 KG