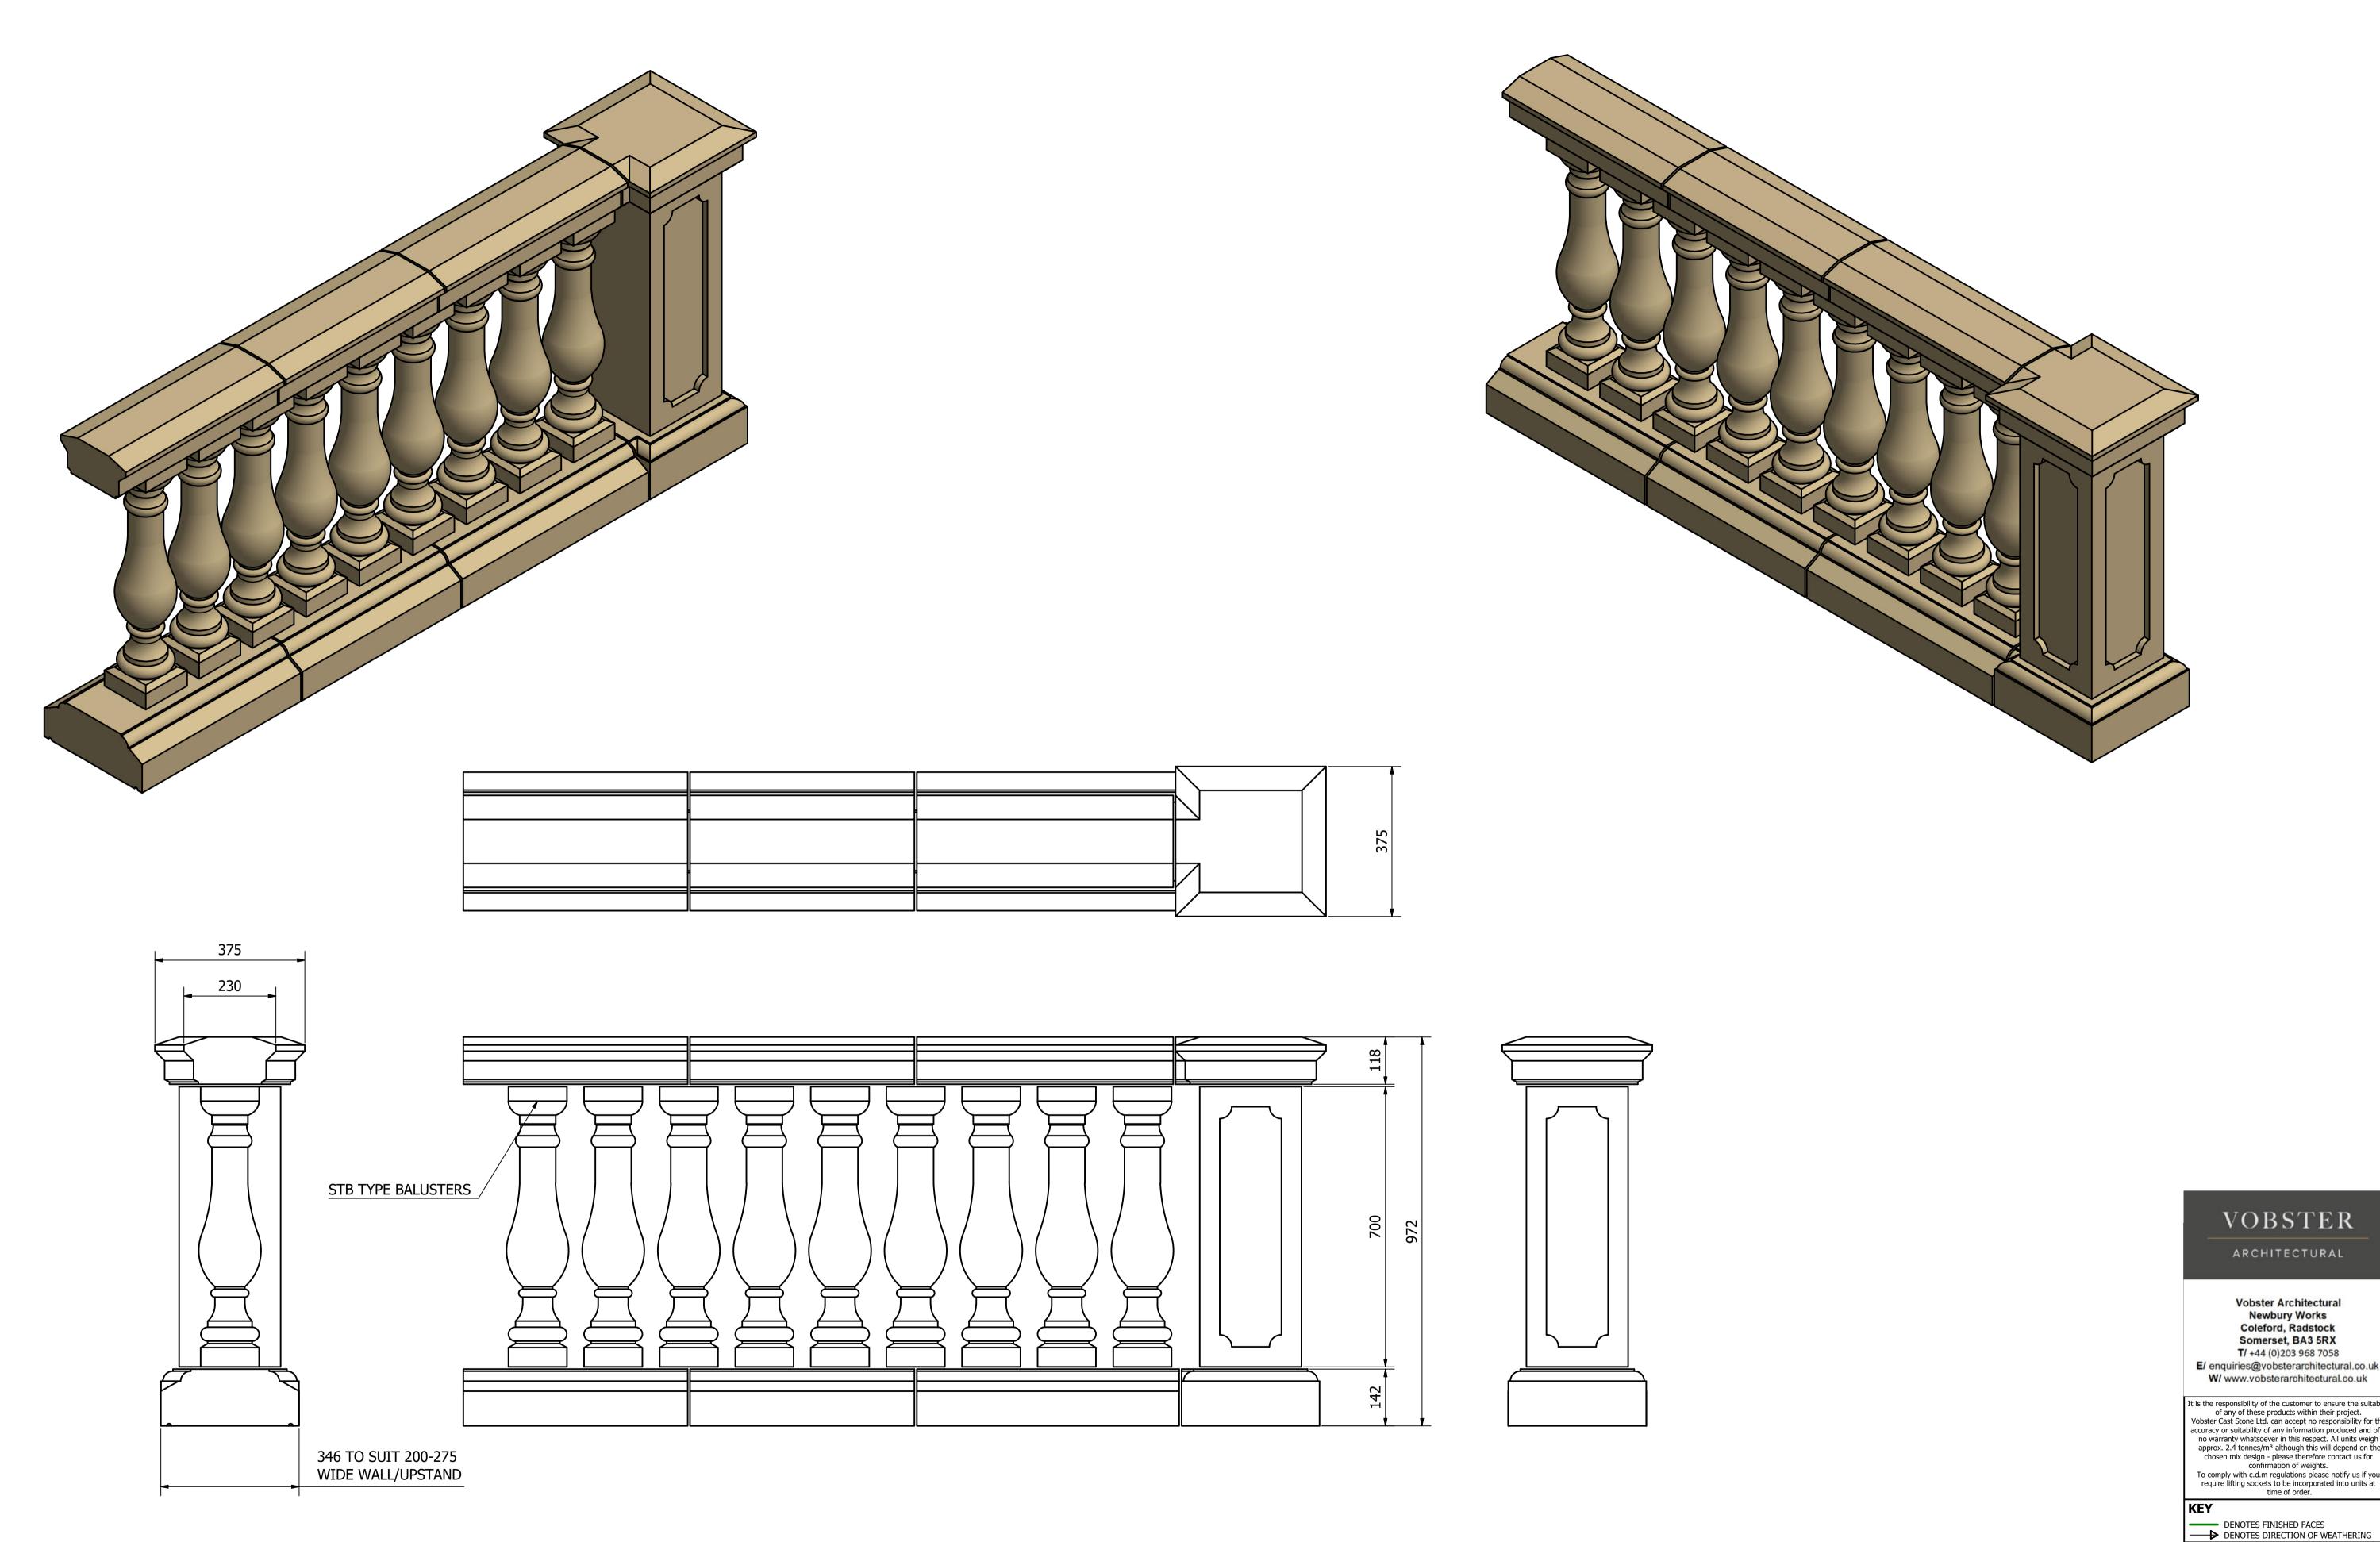

TITLE

78.90 kg

2 Column type Structural Portico

62.40 kg Drawing No. VC-PTCO-01 Rev

-'STB' BALUSTERS/CAPPING/PLINTH ASSEMBLY SHOWN. -CAPPING/PLINTH TO BE DETERMINED BY BALUSTER TYPE -VARIOUS RETURNS AND RAKING OPTIONS AVAILABLE TO SUIT INDIVIDUAL BUILDS

VOBSTER

**Vobster Architectural Newbury Works** Coleford, Radstock Somerset, BA3 5RX T/ +44 (0) 203 968 7058

E/ enquiries@vobsterarchitectural.co.uk W/ www.vobsterarchitectural.co.uk

It is the responsibility of the customer to ensure the suitability of any of these products within their project.

Vobster Cast Stone Ltd. can accept no responsibility for the accuracy or suitability of any information produced and offer no warranty whatsoever in this respect. All units weigh approx. 2.4 tonnes/m³ although this will depend on the chosen mix design - please therefore contact us for confirmation of weights.

To comply with c.d.m regulations please notify us if you require lifting sockets to be incorporated into units at time of order.

**SCALE** 1:5 U.S.O.

TYPICAL BALUSTRADE ASSEMBLY

Drawing No. VC-BAL-01 Rev