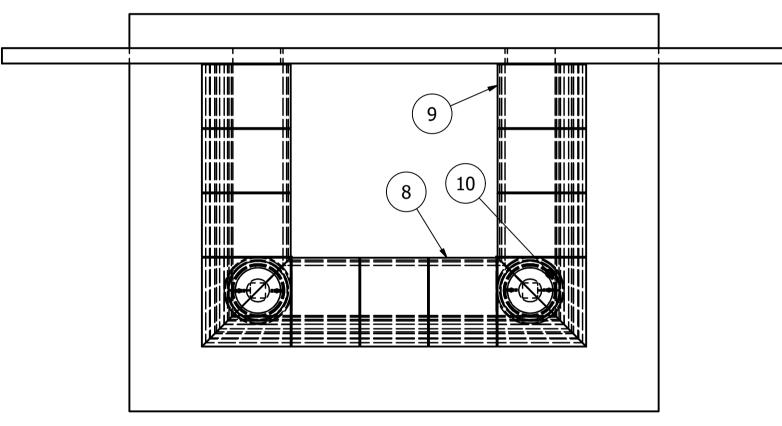

B-B PLAN ON LOWER COPINGS (1:25)

A-A PLAN ON ARCHITRAVE ( 1 : 25 )

ELEVATION (1:25)

END VIEW (1:25)

| It           |             |                          |              |     |      |
|--------------|-------------|--------------------------|--------------|-----|------|
| PARTS LIST v |             |                          |              |     |      |
| a            | MASS        | DESCRIPTION              | PART NUMBER  | QTY | ITEM |
|              | 727.01 kg   | ARCHITRAVE FRONT SECTION | ARBSF        | 1   | 1    |
|              | 610.01 kg   | ARCHITRAVE L/H SECTION   | ARBSL        | 1   | 2    |
|              | 610.01 kg   | ARCHITRAVE R/H SECTION   | ARBSR        | 1   | 3    |
| K            | 191.08 kg   | COLUMN BASE              | DHCB         | 2   | 4    |
|              | 173.89 kg   | COLUMN LOWER SECTION     | DHCL         | 2   | 5    |
| S            | 123.60 kg   | COLUMN MID SECTION       | DHCM         | 2   | 6    |
|              | 144.50 kg   | COLUMN UPPER SECTION     | DHCU         | 2   | 7    |
| T            | 36.31 kg    | UPPER COPING - STRAIGHT  | LCPF         | 3   | 8    |
| 2            | 34.04 kg    | UPPER COPING - STRAIGHT  | LCPR         | 6   | 9    |
|              | 49.21 kg    | UPPER COPING - CORNER    | LCPX         | 2   | 10   |
|              | 66.57 kg    | LOWER COPING - STRAIGHT  | LCRNF        | 3   | 11   |
| Г            | 62.40 kg    | LOWER COPING - STRAIGHT  | LCRNR        | 6   | 12   |
| _            | <del></del> |                          | <del> </del> |     |      |

LOWER COPING - CORNER

13 2 LCRNX