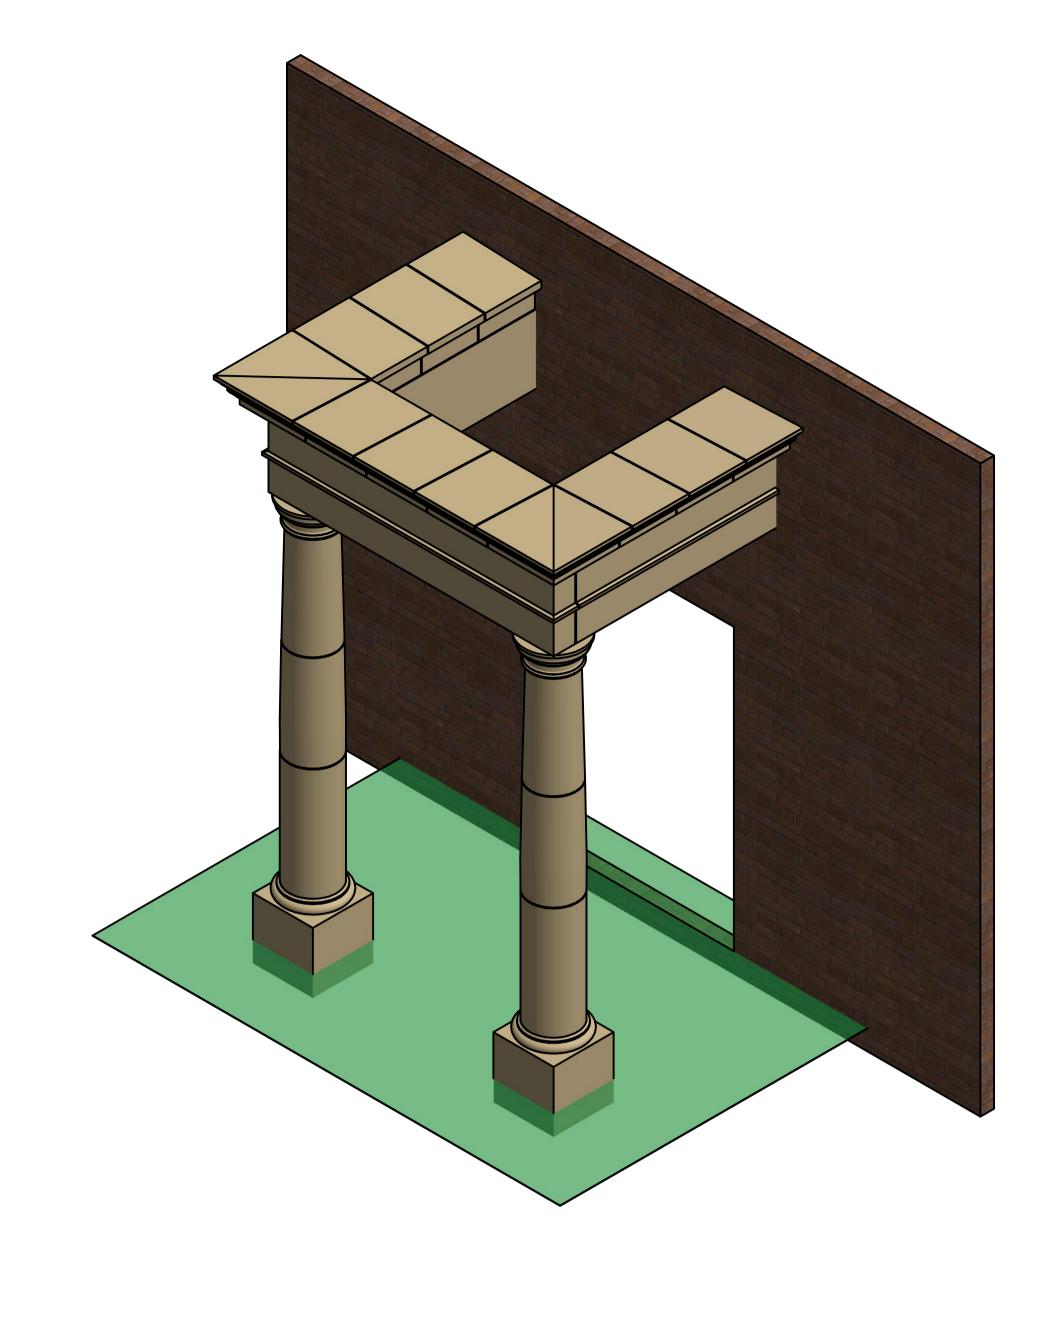

B-B PLAN ON LOWER COPINGS (1:25)

A-A PLAN ON ARCHITRAVE ( 1 : 25 )

ELEVATION (1:25)

END VIEW (1:25)

| It           |             |                          |              |     |      |
|--------------|-------------|--------------------------|--------------|-----|------|
| PARTS LIST v |             |                          |              |     |      |
| a            | MASS        | DESCRIPTION              | PART NUMBER  | QTY | ITEM |
|              | 727.01 kg   | ARCHITRAVE FRONT SECTION | ARBSF        | 1   | 1    |
|              | 610.01 kg   | ARCHITRAVE L/H SECTION   | ARBSL        | 1   | 2    |
|              | 610.01 kg   | ARCHITRAVE R/H SECTION   | ARBSR        | 1   | 3    |
| K            | 191.08 kg   | COLUMN BASE              | DHCB         | 2   | 4    |
|              | 173.89 kg   | COLUMN LOWER SECTION     | DHCL         | 2   | 5    |
| S            | 123.60 kg   | COLUMN MID SECTION       | DHCM         | 2   | 6    |
|              | 144.50 kg   | COLUMN UPPER SECTION     | DHCU         | 2   | 7    |
| T            | 36.31 kg    | UPPER COPING - STRAIGHT  | LCPF         | 3   | 8    |
| 2            | 34.04 kg    | UPPER COPING - STRAIGHT  | LCPR         | 6   | 9    |
|              | 49.21 kg    | UPPER COPING - CORNER    | LCPX         | 2   | 10   |
|              | 66.57 kg    | LOWER COPING - STRAIGHT  | LCRNF        | 3   | 11   |
| Г            | 62.40 kg    | LOWER COPING - STRAIGHT  | LCRNR        | 6   | 12   |
| _            | <del></del> |                          | <del> </del> |     |      |

TITLE

78.90 kg

2 Column type Structural Portico

62.40 kg Drawing No. VC-PTCO-01 Rev

-'STB' BALUSTERS/CAPPING/PLINTH ASSEMBLY SHOWN. -CAPPING/PLINTH TO BE DETERMINED BY BALUSTER TYPE -VARIOUS RETURNS AND RAKING OPTIONS AVAILABLE TO SUIT INDIVIDUAL BUILDS