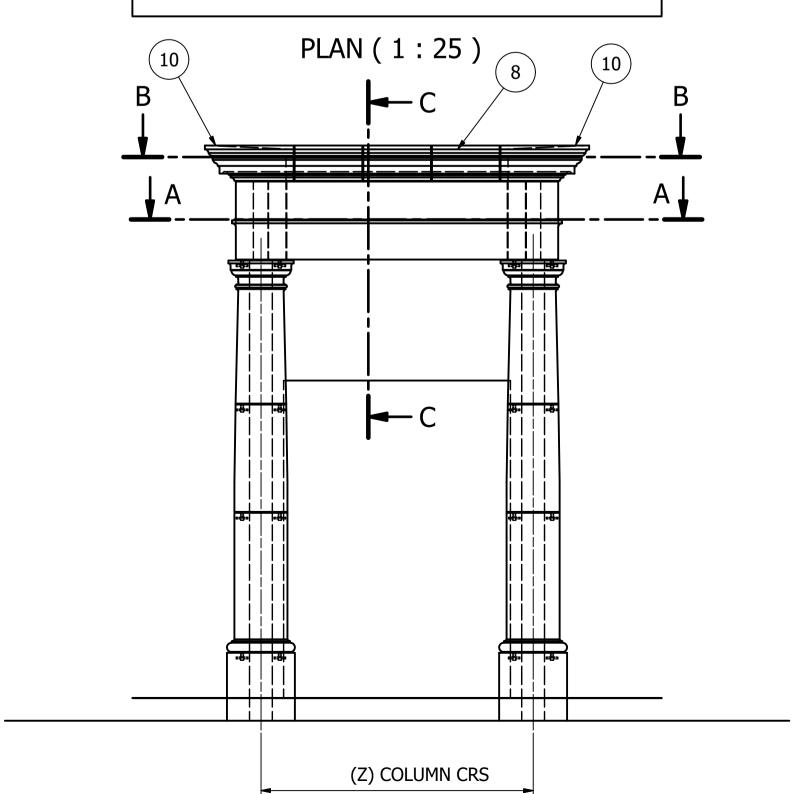

B-B PLAN ON LOWER COPINGS (1:25)

A-A PLAN ON ARCHITRAVE ( 1 : 25 )

ELEVATION (1:25)

END VIEW (1:25)

| It           |             |                          |              |     |      |
|--------------|-------------|--------------------------|--------------|-----|------|
| PARTS LIST v |             |                          |              |     |      |
| a            | MASS        | DESCRIPTION              | PART NUMBER  | QTY | ITEM |
|              | 727.01 kg   | ARCHITRAVE FRONT SECTION | ARBSF        | 1   | 1    |
|              | 610.01 kg   | ARCHITRAVE L/H SECTION   | ARBSL        | 1   | 2    |
|              | 610.01 kg   | ARCHITRAVE R/H SECTION   | ARBSR        | 1   | 3    |
| K            | 191.08 kg   | COLUMN BASE              | DHCB         | 2   | 4    |
|              | 173.89 kg   | COLUMN LOWER SECTION     | DHCL         | 2   | 5    |
| S            | 123.60 kg   | COLUMN MID SECTION       | DHCM         | 2   | 6    |
|              | 144.50 kg   | COLUMN UPPER SECTION     | DHCU         | 2   | 7    |
| T            | 36.31 kg    | UPPER COPING - STRAIGHT  | LCPF         | 3   | 8    |
| 2            | 34.04 kg    | UPPER COPING - STRAIGHT  | LCPR         | 6   | 9    |
|              | 49.21 kg    | UPPER COPING - CORNER    | LCPX         | 2   | 10   |
|              | 66.57 kg    | LOWER COPING - STRAIGHT  | LCRNF        | 3   | 11   |
| Г            | 62.40 kg    | LOWER COPING - STRAIGHT  | LCRNR        | 6   | 12   |
| _            | <del></del> |                          | <del> </del> |     |      |

LOWER COPING - CORNER

13 2 LCRNX