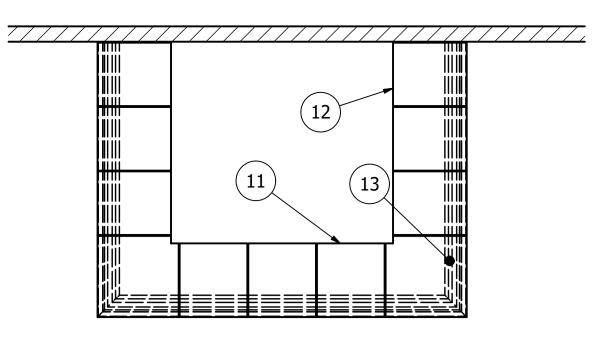

B-B PLAN ON LOWER COPINGS (1:25)

A-A PLAN ON ARCHITRAVE ( 1 : 25 )

ELEVATION (1:25)

END VIEW (1:25)

| It           |             |                          |              |     |      |
|--------------|-------------|--------------------------|--------------|-----|------|
| PARTS LIST v |             |                          |              |     |      |
| a            | MASS        | DESCRIPTION              | PART NUMBER  | QTY | ITEM |
|              | 727.01 kg   | ARCHITRAVE FRONT SECTION | ARBSF        | 1   | 1    |
|              | 610.01 kg   | ARCHITRAVE L/H SECTION   | ARBSL        | 1   | 2    |
|              | 610.01 kg   | ARCHITRAVE R/H SECTION   | ARBSR        | 1   | 3    |
| K            | 191.08 kg   | COLUMN BASE              | DHCB         | 2   | 4    |
|              | 173.89 kg   | COLUMN LOWER SECTION     | DHCL         | 2   | 5    |
| S            | 123.60 kg   | COLUMN MID SECTION       | DHCM         | 2   | 6    |
|              | 144.50 kg   | COLUMN UPPER SECTION     | DHCU         | 2   | 7    |
| T            | 36.31 kg    | UPPER COPING - STRAIGHT  | LCPF         | 3   | 8    |
| 2            | 34.04 kg    | UPPER COPING - STRAIGHT  | LCPR         | 6   | 9    |
|              | 49.21 kg    | UPPER COPING - CORNER    | LCPX         | 2   | 10   |
|              | 66.57 kg    | LOWER COPING - STRAIGHT  | LCRNF        | 3   | 11   |
| Г            | 62.40 kg    | LOWER COPING - STRAIGHT  | LCRNR        | 6   | 12   |
| _            | <del></del> |                          | <del> </del> |     |      |

LOWER COPING - CORNER

13 2 LCRNX