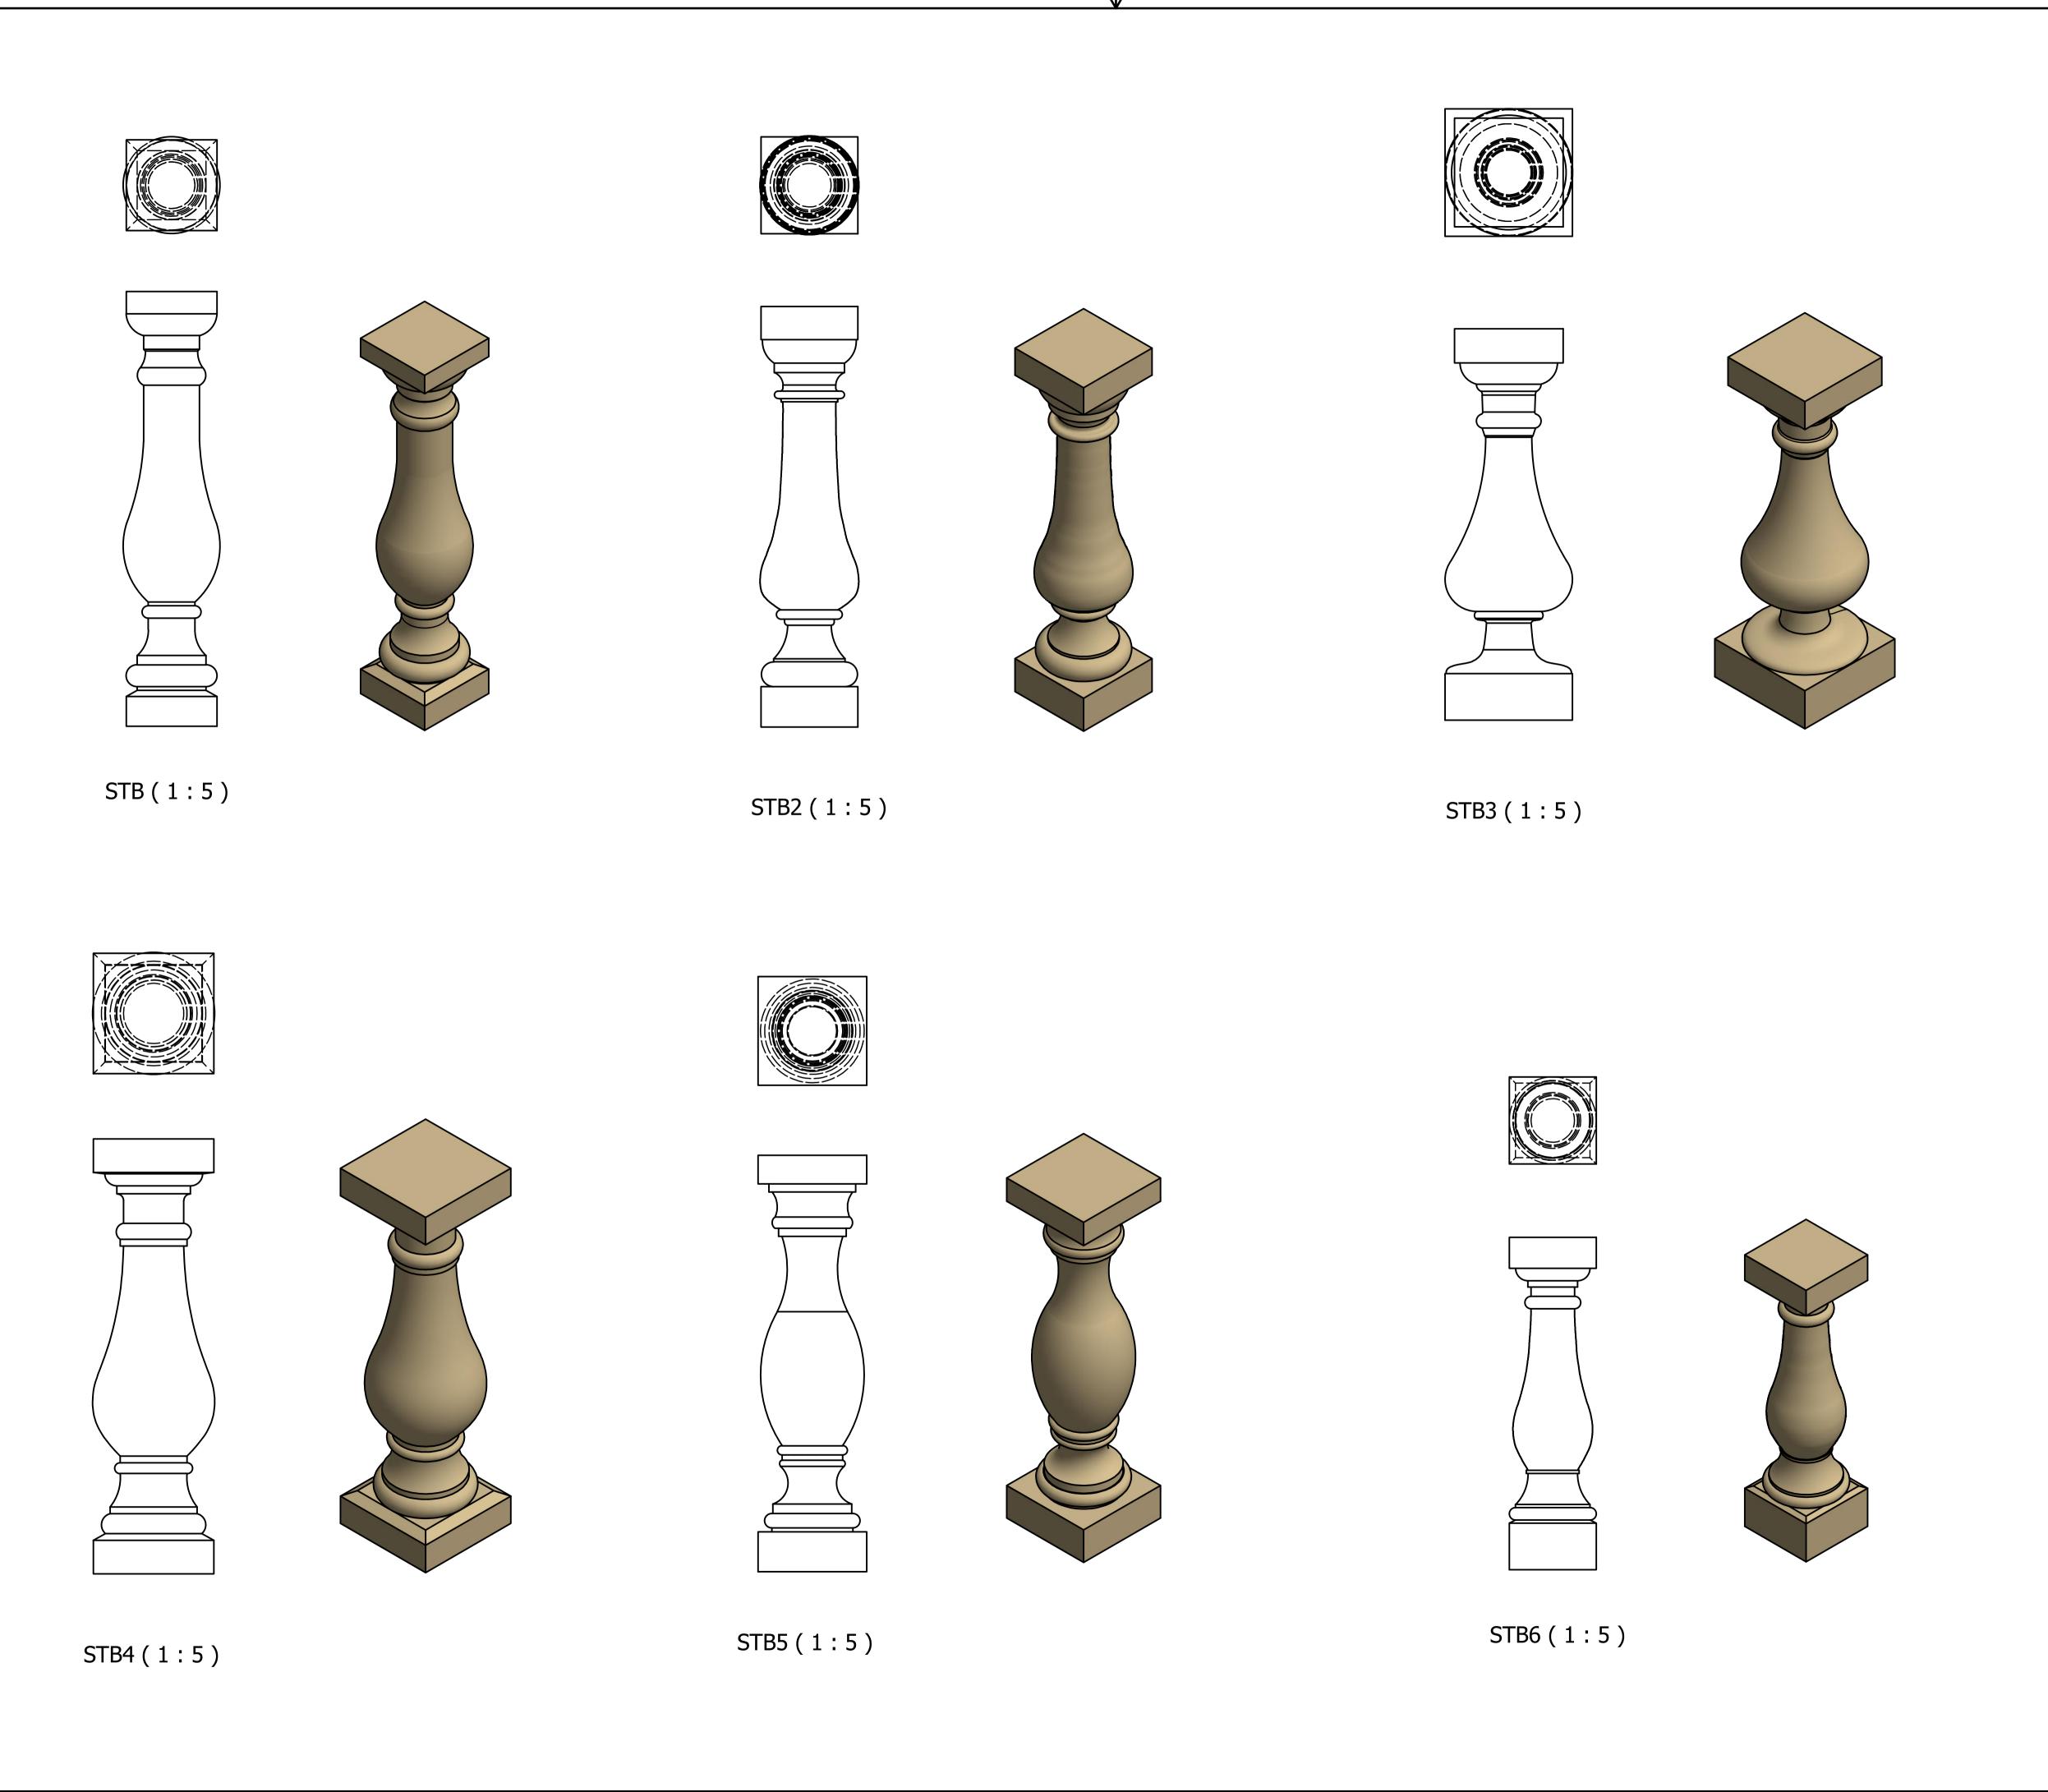

VOBSTER

ARCHITECTURAL

Vobster Architectural
Newbury Works
Coleford, Radstock
Somerset, BA3 5RX
T/ +44 (0)203 968 7058
E/ enquiries@vobsterarchitectural.co.uk
W/ www.vobsterarchitectural.co.uk

It is the responsibility of the customer to ensure the suitability of any of these products within their project.

Vobster Cast Stone Ltd. can accept no responsibility for the accuracy or suitability of any information produced and offer no warranty whatsoever in this respect. All units weigh approx. 2.4 tonnes/m³ although this will depend on the chosen mix design - please therefore contact us for confirmation of weights.

To comply with c.d.m regulations please notify us if you require lifting sockets to be incorporated into units at time of order.

DENOTES FINISHED FACES
DENOTES DIRECTION OF WEATHERING

**SCALE** 1:5 U.S.O.

TITLE

BALUSTER PROFILES

Drawing No. VC-BAL-02 Rev