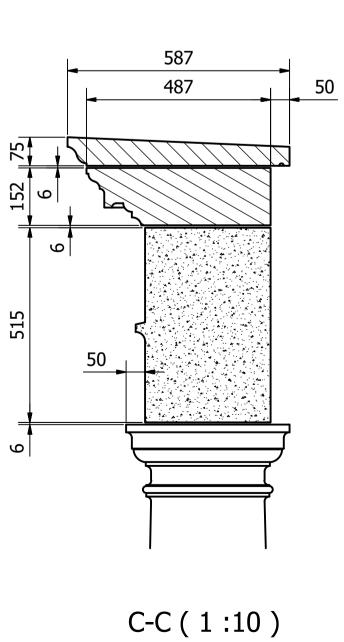

B-B PLAN ON LOWER COPINGS (1:25)

A-A PLAN ON ARCHITRAVE ( 1 : 25 )

ELEVATION (1:25)

END VIEW (1:25)

| It           |             |                          |              |     |      |
|--------------|-------------|--------------------------|--------------|-----|------|
| PARTS LIST v |             |                          |              |     |      |
| a            | MASS        | DESCRIPTION              | PART NUMBER  | QTY | ITEM |
|              | 727.01 kg   | ARCHITRAVE FRONT SECTION | ARBSF        | 1   | 1    |
|              | 610.01 kg   | ARCHITRAVE L/H SECTION   | ARBSL        | 1   | 2    |
|              | 610.01 kg   | ARCHITRAVE R/H SECTION   | ARBSR        | 1   | 3    |
| K            | 191.08 kg   | COLUMN BASE              | DHCB         | 2   | 4    |
|              | 173.89 kg   | COLUMN LOWER SECTION     | DHCL         | 2   | 5    |
| S            | 123.60 kg   | COLUMN MID SECTION       | DHCM         | 2   | 6    |
|              | 144.50 kg   | COLUMN UPPER SECTION     | DHCU         | 2   | 7    |
| T            | 36.31 kg    | UPPER COPING - STRAIGHT  | LCPF         | 3   | 8    |
| 2            | 34.04 kg    | UPPER COPING - STRAIGHT  | LCPR         | 6   | 9    |
|              | 49.21 kg    | UPPER COPING - CORNER    | LCPX         | 2   | 10   |
|              | 66.57 kg    | LOWER COPING - STRAIGHT  | LCRNF        | 3   | 11   |
| Г            | 62.40 kg    | LOWER COPING - STRAIGHT  | LCRNR        | 6   | 12   |
| _            | <del></del> |                          | <del> </del> |     |      |

TITLE

78.90 kg

2 Column type Structural Portico

62.40 kg Drawing No. VC-PTCO-01 Rev

-'STB' BALUSTERS/CAPPING/PLINTH ASSEMBLY SHOWN. -CAPPING/PLINTH TO BE DETERMINED BY BALUSTER TYPE -VARIOUS RETURNS AND RAKING OPTIONS AVAILABLE TO SUIT INDIVIDUAL BUILDS