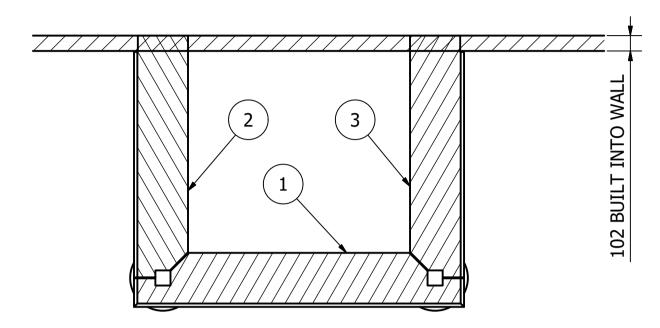

B-B PLAN ON LOWER COPINGS (1:25)

A-A PLAN ON ARCHITRAVE ( 1 : 25 )

ELEVATION (1:25)

END VIEW (1:25)

| It           |             |                          |              |     |      |
|--------------|-------------|--------------------------|--------------|-----|------|
| PARTS LIST v |             |                          |              |     |      |
| a            | MASS        | DESCRIPTION              | PART NUMBER  | QTY | ITEM |
|              | 727.01 kg   | ARCHITRAVE FRONT SECTION | ARBSF        | 1   | 1    |
|              | 610.01 kg   | ARCHITRAVE L/H SECTION   | ARBSL        | 1   | 2    |
|              | 610.01 kg   | ARCHITRAVE R/H SECTION   | ARBSR        | 1   | 3    |
| K            | 191.08 kg   | COLUMN BASE              | DHCB         | 2   | 4    |
|              | 173.89 kg   | COLUMN LOWER SECTION     | DHCL         | 2   | 5    |
| S            | 123.60 kg   | COLUMN MID SECTION       | DHCM         | 2   | 6    |
|              | 144.50 kg   | COLUMN UPPER SECTION     | DHCU         | 2   | 7    |
| T            | 36.31 kg    | UPPER COPING - STRAIGHT  | LCPF         | 3   | 8    |
| 2            | 34.04 kg    | UPPER COPING - STRAIGHT  | LCPR         | 6   | 9    |
|              | 49.21 kg    | UPPER COPING - CORNER    | LCPX         | 2   | 10   |
|              | 66.57 kg    | LOWER COPING - STRAIGHT  | LCRNF        | 3   | 11   |
| Г            | 62.40 kg    | LOWER COPING - STRAIGHT  | LCRNR        | 6   | 12   |
| _            | <del></del> |                          | <del> </del> |     |      |

LOWER COPING - CORNER

13 2 LCRNX