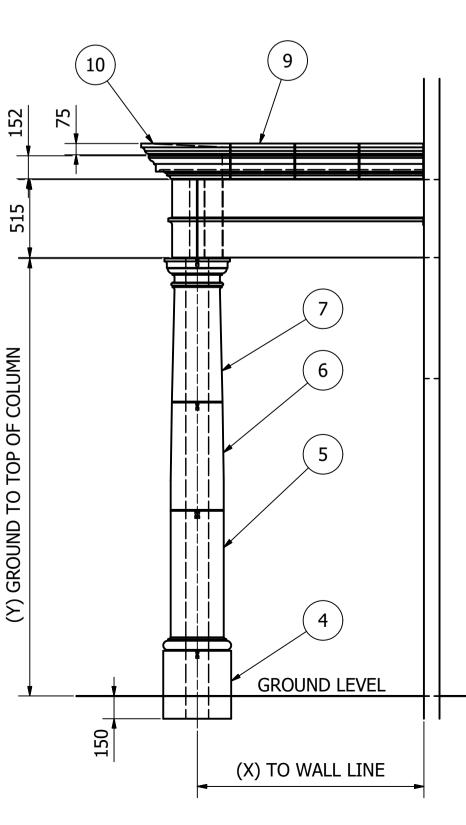

B-B PLAN ON LOWER COPINGS (1:25)

A-A PLAN ON ARCHITRAVE ( 1 : 25 )

ELEVATION (1:25)

END VIEW (1:25)

| It           |             |                          |              |     |      |
|--------------|-------------|--------------------------|--------------|-----|------|
| PARTS LIST v |             |                          |              |     |      |
| a            | MASS        | DESCRIPTION              | PART NUMBER  | QTY | ITEM |
|              | 727.01 kg   | ARCHITRAVE FRONT SECTION | ARBSF        | 1   | 1    |
|              | 610.01 kg   | ARCHITRAVE L/H SECTION   | ARBSL        | 1   | 2    |
|              | 610.01 kg   | ARCHITRAVE R/H SECTION   | ARBSR        | 1   | 3    |
| K            | 191.08 kg   | COLUMN BASE              | DHCB         | 2   | 4    |
|              | 173.89 kg   | COLUMN LOWER SECTION     | DHCL         | 2   | 5    |
| S            | 123.60 kg   | COLUMN MID SECTION       | DHCM         | 2   | 6    |
|              | 144.50 kg   | COLUMN UPPER SECTION     | DHCU         | 2   | 7    |
| T            | 36.31 kg    | UPPER COPING - STRAIGHT  | LCPF         | 3   | 8    |
| 2            | 34.04 kg    | UPPER COPING - STRAIGHT  | LCPR         | 6   | 9    |
|              | 49.21 kg    | UPPER COPING - CORNER    | LCPX         | 2   | 10   |
|              | 66.57 kg    | LOWER COPING - STRAIGHT  | LCRNF        | 3   | 11   |
| Г            | 62.40 kg    | LOWER COPING - STRAIGHT  | LCRNR        | 6   | 12   |
| _            | <del></del> |                          | <del> </del> |     |      |

TITLE

78.90 kg

2 Column type Structural Portico

62.40 kg Drawing No. VC-PTCO-01 Rev

-'STB' BALUSTERS/CAPPING/PLINTH ASSEMBLY SHOWN. -CAPPING/PLINTH TO BE DETERMINED BY BALUSTER TYPE -VARIOUS RETURNS AND RAKING OPTIONS AVAILABLE TO SUIT INDIVIDUAL BUILDS