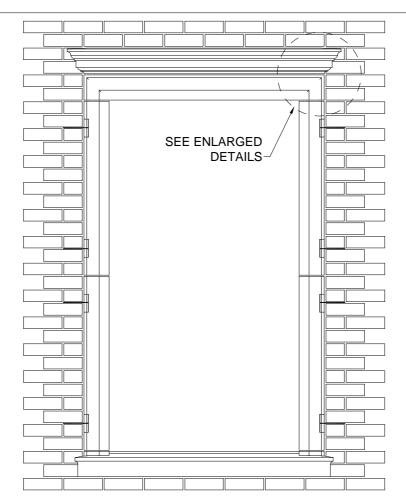

## TYPICAL ELEVATION

## **ENLARGED DETAILS**

VOBSTER

Newbury Works
Coleford, Radstock
Somerset, BA3 SRX
T/ +44 (0)203 988 7058
E/ enquiries@vobsterarchitectural.co.uk
W/ www.vobsterarchitectural.co.uk

13: - Cavity closure

Typical structural Head & Hood fixing into brickwork cavity wall