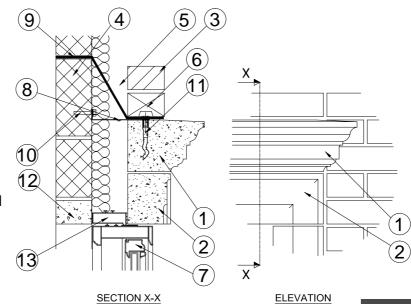

## LEGEND:

- 1: Decorative Stone Hood
- 2: Structural Stone Head
- 3: External Brickwork
- 4: Internal Blockwork
- 5: Cavity/Insulation
- 6: Weep Hole
- 7: Window Frame
- 8: Stainless steel restraints
- 9: Cavity tray
- 10: Plug & screw fixings back to blockwork
- 11: Lifting socket used as bolted fixing
- 12: Inner pre-stressed lintel

## **ENLARGED DETAILS**

VOBSTER

Newbury Works
Coleford, Radstock
Somerset, BA3 SRX
T/ +44 (0)203 988 7058
E/ enquiries@vobsterarchitectural.co.uk
W/ www.vobsterarchitectural.co.uk

13: - Cavity closure

Typical structural Head & Hood fixing into brickwork cavity wall